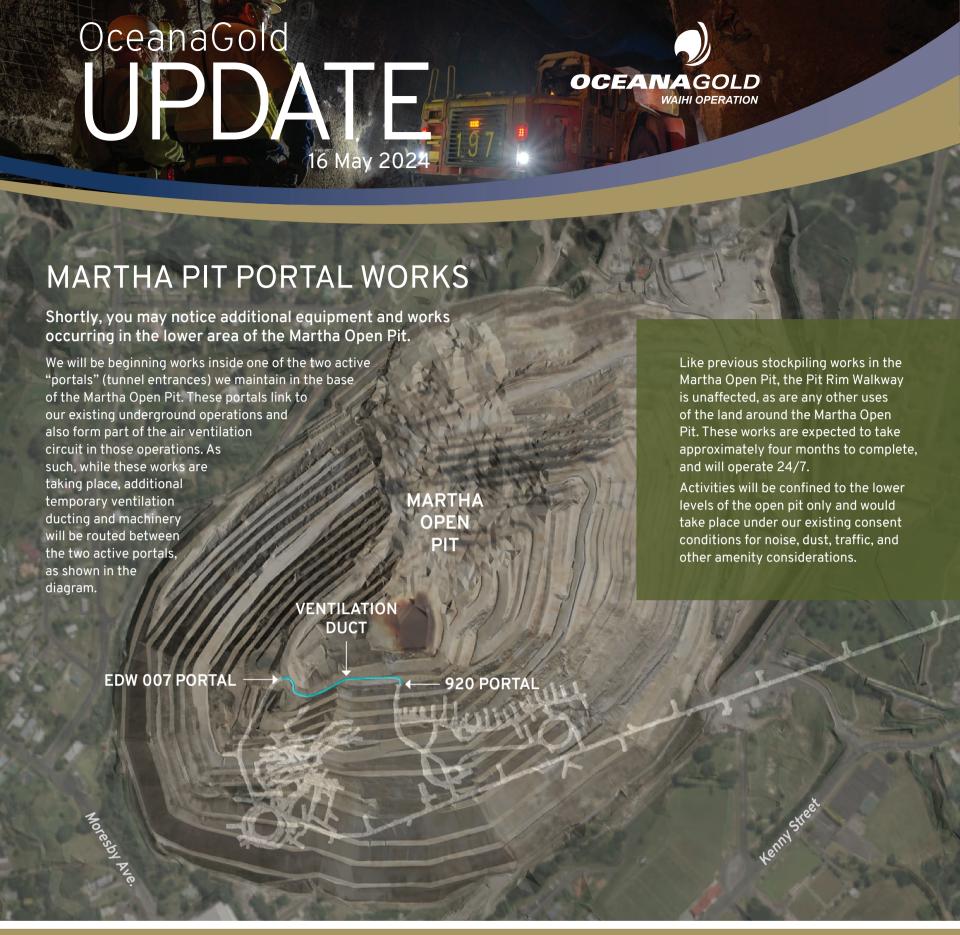

SPONSORSHIP APPLICATION FORM www.waihigold.co.nz/sponsorship-donations



## **INVESTING IN OUR HOST COMMUNITY**



One of the most important aspects of the OceanaGold operation in Waihi is providing a benefit to the people and area that hosts us. For many years mining operations in Waihi have supported local charities, schools, sports clubs, and other community groups.

OceanaGold Waihi operates a community investment programme that provides support for organisations, groups, and projects in the Waihi region. The programme can provide in-kind or financial assistance for projects and activities.

We make donations to charitable community groups. Organisations that do not qualify for donations as a charitable organisation can still apply to OceanaGold for assistance in the form of sponsor